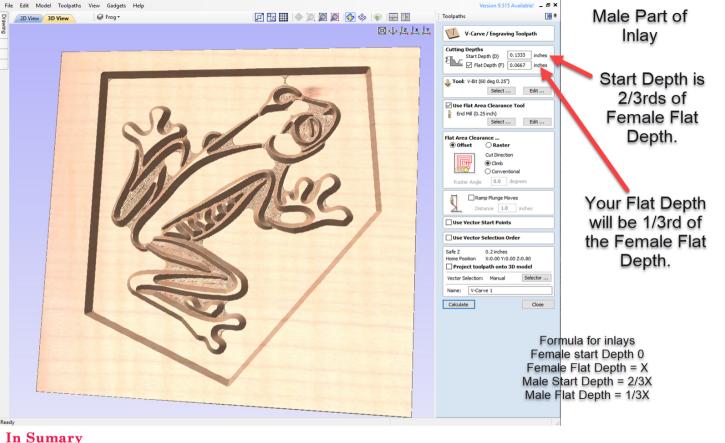

You Start with the female carving and choose any size appropriate for the wood you are working with. In our sample the female start depth was ZERO and the flat depth was .2 inches. From that point to calculate the male start depth, you would take 2/3rds of the female flat depth. That would be 2/3rds of .2 = .1333 that would be your mail start depth. To det your male flat depth your would multiply the female flat depth by 1/3rd. that would be 1/3 of .2 = .0667. Works every time