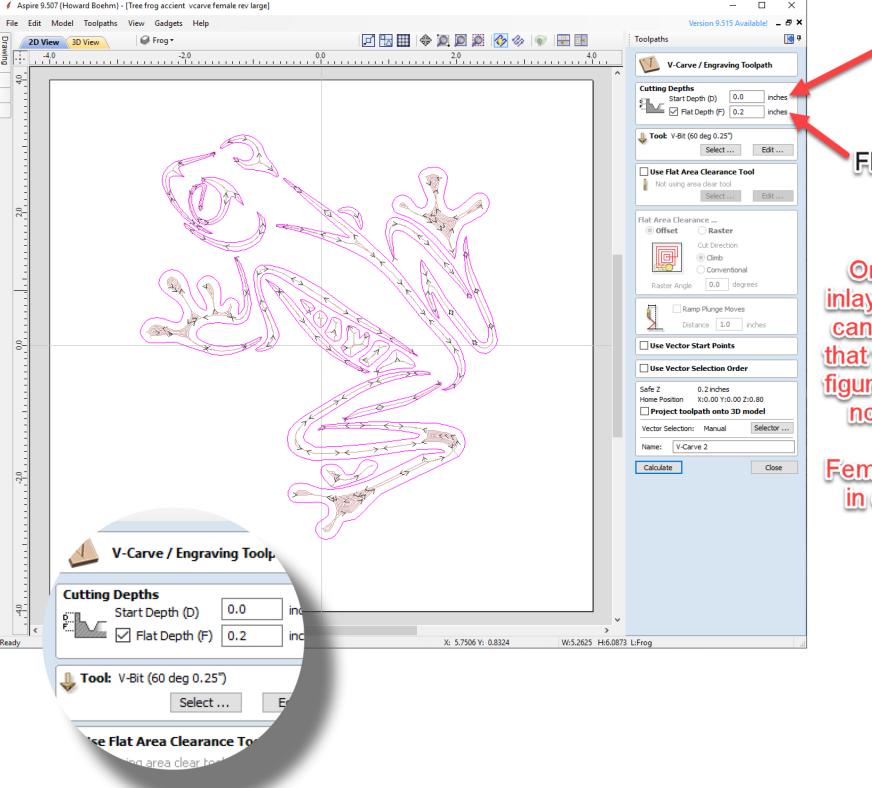

Start Depth is 0

Flat Depth is .2

On the female inlay the flat depth can be any figure that you want. The figure you chose is now "X" in our formula.

Female Depth = X in our example X=.2

✓ Aspire 9.507 (Howard Boehm) - [Tree frog accient vcarve male rev large]